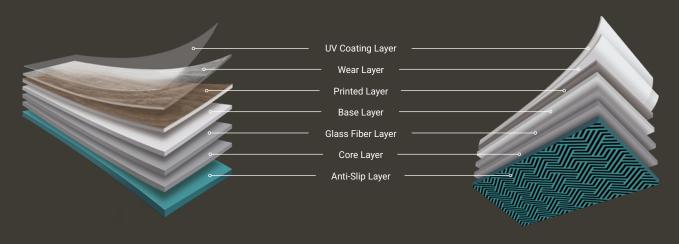

Being Australia's premier timber manufacturer, this collection encapsulates the stunning and beloved timber species Australia has cherished for centuries. Created from our own unique manufactured timber, Heritage LVP brings a depth of warmth and sophistication to any residential or commercial space.



Durable



Low maintenance



100% recyclable



Non slip back



Quiet underfoot



Water resistant



Pet friendly



Itra realistic timber designs



## **HERITAGE LVP - PRODUCT STANDARD**

| Туре  | Thickness | Wear Layer | Size (mm)     | Pieces/Box | m²/Box | Slip Rating |
|-------|-----------|------------|---------------|------------|--------|-------------|
| Plank | 4.5mm     | 0.5mm      | 228.6 x 1,524 | 7 Pieces   | 2.44   | P3          |

## **HERITAGE LVP - PRODUCT STRUCTURE**