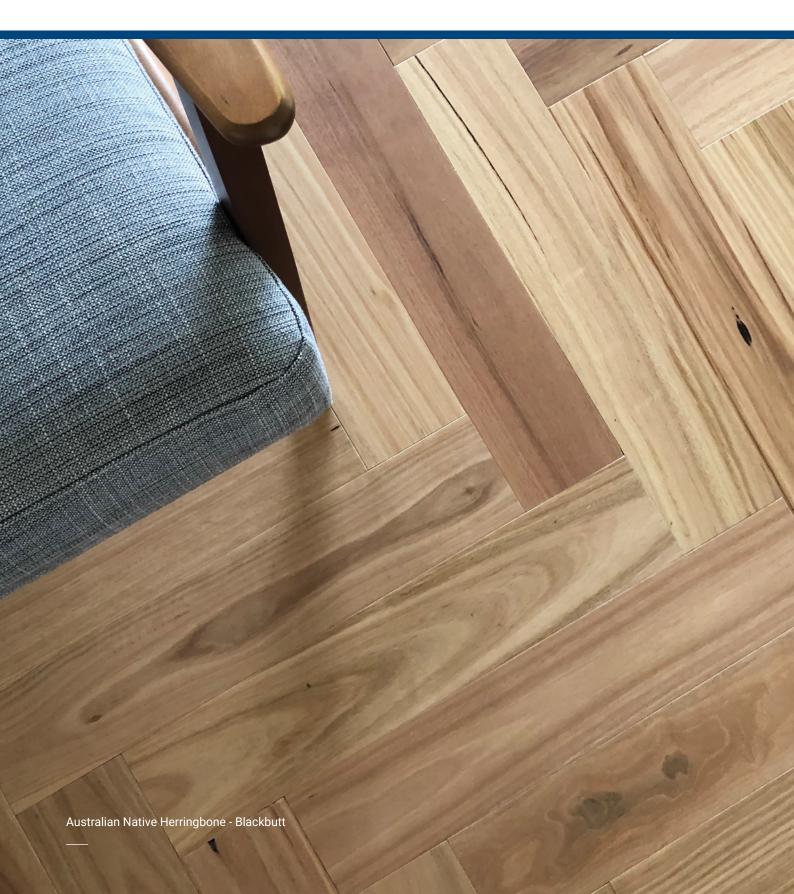

Australian Native Herringbone is an engineered, pre-finished parquetry floor, available in six species, Blackbutt, Rustic Blackbutt, Brush Box, Blue Gum, Spotted Gum and QLD Spotted Gum. Featuring a micro bevel edge profile and finished in a modern matte smooth surface, to achieve a floor that's earthy and effortless.