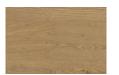

| 6 rows per box, max<br>of 2 nested rows                                                                                                                                                                                                                | 6 rows per box, max<br>of 2 nested rows                                                                                                                                                                                             |









WHITEHAVEN



HAMPTONS





NATURAL CLEAR





DISTRESS



SMOULDERED



CARAMEL



SNOWFALL

WHITE WASH

WESTERN

URBAN



BARREL



VINTAGE



WHEAT



SLATE GREY



ASH



SMOKEY



CHOCOLATE



TUXEDO



STERLING



NUAGE



CONTRAST



RAW (UNCOATED)