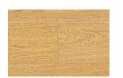

er box,<br>1 nested row multiple<br>boards up to 3,<br>minimum 600mm                                                                                                                                                                           | 6 rows per box, max<br>of 2 nested rows                                                                                                                                                                                                                | 6 rows per box, max<br>of 2 nested rows                                                                                                                                                                                             |









WHITEHAVEN



HAMPTONS





NATURAL CLEAR





DISTRESS



SMOULDERED



CARAMEL



SNOWFALL

WHITE WASH

WESTERN

URBAN



BARREL



VINTAGE



WHEAT



SLATE GREY



ASH



SMOKEY



CHOCOLATE



TUXEDO



STERLING



NUAGE



CONTRAST



RAW (UNCOATED)