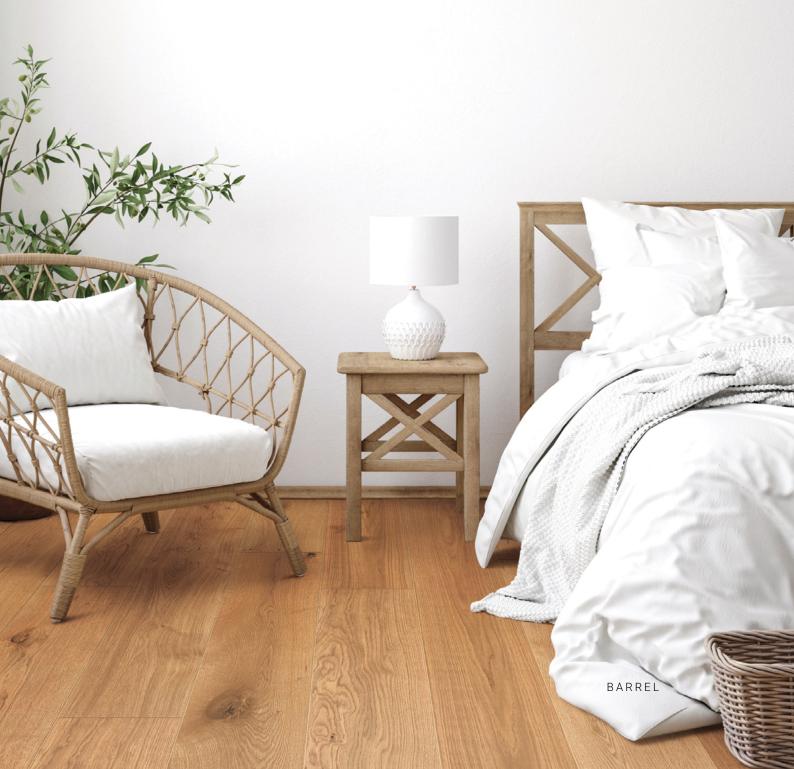

'Style is a way to say who you are without speaking.'

Wide boards in flooring help even the smallest of rooms appear larger and offer less visible joins which improves a floors overall aesthetic. No expense has been spared in bringing this range to market with a high quality of grade, whilst still appearing as a natural timber in combination with the length specifications to not make any areas be overrun by shorter boards.

Lights to darks, you will find the stain to suit your home or commercial space within this range of colours, all of which are inspired by the latest trends coming out of Europe in major projects and developments.

Whether you are choosing from one of the unique array of UV Cured Lacquer finished stains or letting your installer add their own touches to the RAW board