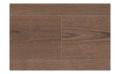

| 6 rows per box, max<br>of 2 nested rows                                                                                                                                                                                                                | 6 rows per box, max<br>of 2 nested rows                                                                                                                                                                                             |









WHITEHAVEN



HAMPTONS





NATURAL CLEAR





DISTRESS



SMOULDERED



CARAMEL



SNOWFALL

WHITE WASH

WESTERN

URBAN



BARREL



VINTAGE



WHEAT



SLATE GREY



ASH



SMOKEY



CHOCOLATE



TUXEDO



STERLING



NUAGE



CONTRAST



RAW (UNCOATED)