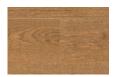

m 600mm                                                                                                                                                                           | 6 rows per box, max<br>of 2 nested rows                                                                                                                                                                                                                | 6 rows per box, max<br>of 2 nested rows                                                                                                                                                                                             |









WHITEHAVEN



HAMPTONS





NATURAL CLEAR





DISTRESS



SMOULDERED



CARAMEL



SNOWFALL

WHITE WASH

WESTERN

URBAN



BARREL



VINTAGE



WHEAT



SLATE GREY



ASH



SMOKEY



CHOCOLATE



TUXEDO



STERLING



NUAGE



CONTRAST



RAW (UNCOATED)