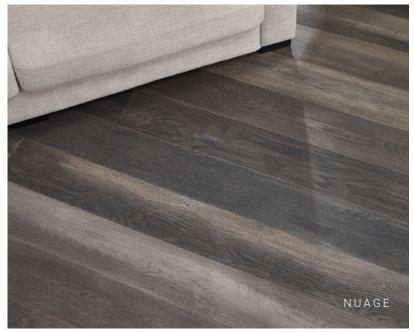

e<br>boards up to 3,<br>minimum 600mm                              | 5 rows per box,<br>1 nested row multiple<br>boards up to 3,<br>minimum 600mm                                                                                                                                                                           | 6 rows per box, max<br>of 2 nested rows                                                                                                                                                                                                                | 6 rows per box, max<br>of 2 nested rows                                                                                                                                                                                             |









WHITEHAVEN



HAMPTONS





NATURAL CLEAR





DISTRESS



SMOULDERED



CARAMEL



SNOWFALL

WHITE WASH

WESTERN

URBAN



BARREL



VINTAGE



WHEAT



SLATE GREY



ASH



SMOKEY



CHOCOLATE



TUXEDO



STERLING



NUAGE



CONTRAST



RAW (UNCOATED)