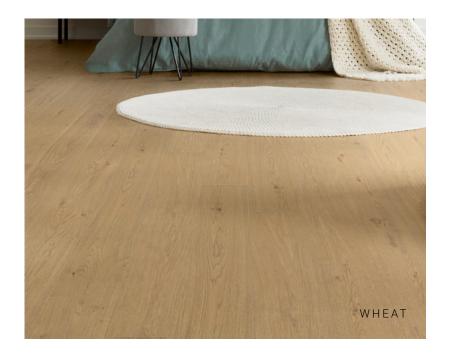

ple<br>boards up to 3,<br>minimum 600mm                              | 5 rows per box,<br>1 nested row multiple<br>boards up to 3,<br>minimum 600mm                                                                                                                                                                           | 6 rows per box, max<br>of 2 nested rows                                                                                                                                                                                                                | 6 rows per box, max<br>of 2 nested rows                                                                                                                                                                                             |









WHITEHAVEN



HAMPTONS





NATURAL CLEAR





DISTRESS



SMOULDERED



CARAMEL



SNOWFALL

WHITE WASH

WESTERN

URBAN



BARREL



VINTAGE



WHEAT



SLATE GREY



ASH



SMOKEY



CHOCOLATE



TUXEDO



STERLING



NUAGE



CONTRAST



RAW (UNCOATED)