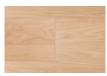

| 6 rows per box, max<br>of 2 nested rows                                                                                                                                                                                                                | 6 rows per box, max<br>of 2 nested rows                                                                                                                                                                                             |









WHITEHAVEN



HAMPTONS





NATURAL CLEAR





DISTRESS



SMOULDERED



CARAMEL



SNOWFALL

WHITE WASH

WESTERN

URBAN



BARREL



VINTAGE



WHEAT



SLATE GREY



ASH



SMOKEY



CHOCOLATE



TUXEDO



STERLING



NUAGE



CONTRAST



RAW (UNCOATED)