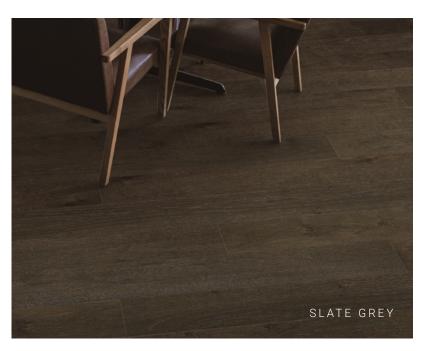

br>boards up to 3,<br>minimum 600mm                              | 5 rows per box,<br>1 nested row multiple<br>boards up to 3,<br>minimum 600mm                                                                                                                                                                           | 6 rows per box, max<br>of 2 nested rows                                                                                                                                                                                                                | 6 rows per box, max<br>of 2 nested rows                                                                                                                                                                                             |









WHITEHAVEN



HAMPTONS





NATURAL CLEAR





DISTRESS



SMOULDERED



CARAMEL



SNOWFALL

WHITE WASH

WESTERN

URBAN



BARREL



VINTAGE



WHEAT



SLATE GREY



ASH



SMOKEY



CHOCOLATE



TUXEDO



STERLING



NUAGE



CONTRAST



RAW (UNCOATED)