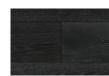

| 6 rows per box, max<br>of 2 nested rows                                                                                                                                                                                                                | 6 rows per box, max<br>of 2 nested rows                                                                                                                                                                                             |









WHITEHAVEN



HAMPTONS





NATURAL CLEAR





DISTRESS



SMOULDERED



CARAMEL



SNOWFALL

WHITE WASH

WESTERN

URBAN



BARREL



VINTAGE



WHEAT



SLATE GREY



ASH



SMOKEY



CHOCOLATE



TUXEDO



STERLING



NUAGE



CONTRAST



RAW (UNCOATED)