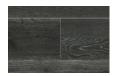

| 6 rows per box, max<br>of 2 nested rows                                                                                                                                                                                                                | 6 rows per box, max<br>of 2 nested rows                                                                                                                                                                                             |









WHITEHAVEN



HAMPTONS





NATURAL CLEAR





DISTRESS



SMOULDERED



CARAMEL



SNOWFALL

WHITE WASH

WESTERN

URBAN



BARREL



VINTAGE



WHEAT



SLATE GREY



ASH



SMOKEY



CHOCOLATE



TUXEDO



STERLING



NUAGE



CONTRAST



RAW (UNCOATED)