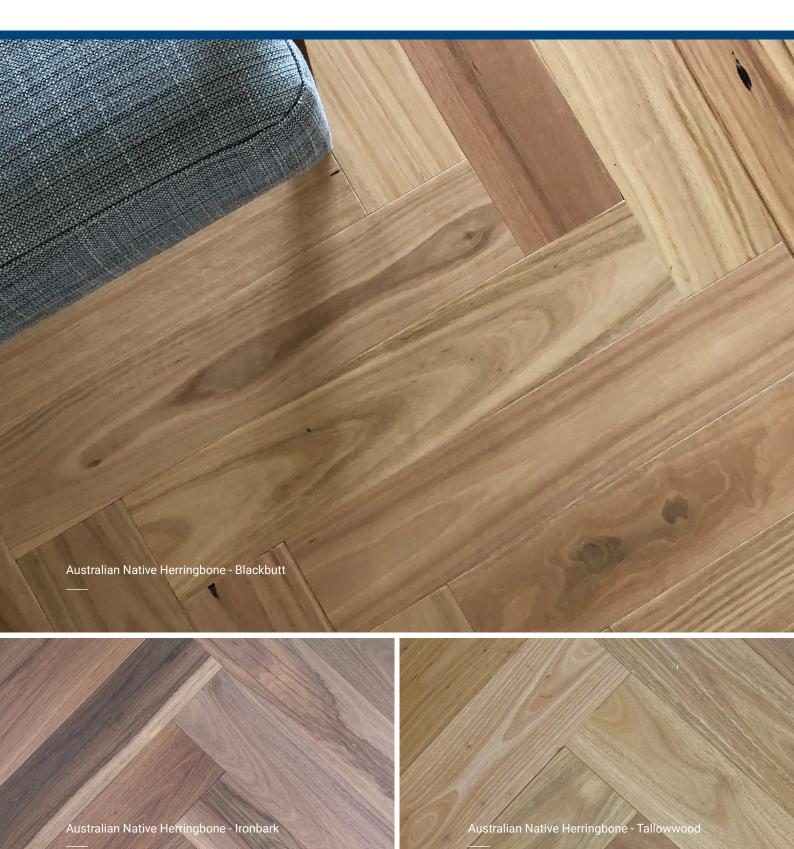

Australian Native Herringbone is an engineered, pre-finished parquetry floor, available in five species Blackbutt, Brush Box, Ironbark, Spotted Gum and Tallowwood. Featuring a micro bevel edge profile and finished in a modern matte smooth surface, to achieve a floor that's earthy and effortless.