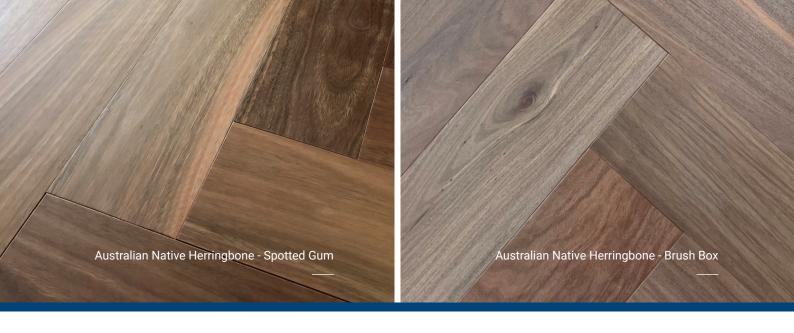

Australian Native Herringbone is an engineered, pre-finished parquetry floor, available in five species Blackbutt, Brush Box, Ironbark, Spotted Gum and Tallowwood. Featuring a micro bevel edge profile and finished in a modern matte smooth surface, to achieve a floor that's earthy and effortless.