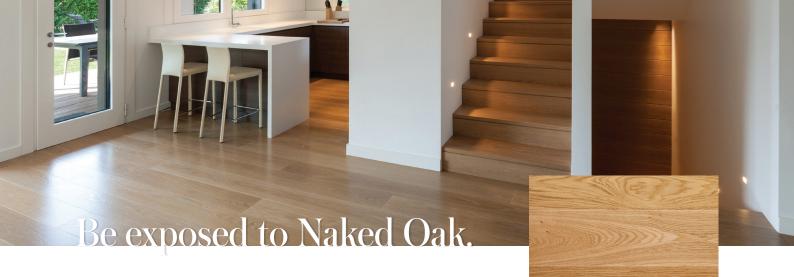

Manufactured in a world class mill, Naked Oak is a masterful combination of genuine French Oak bonded to a strong Hevea core. The engineered profile features kissed edges on all four borders, to create an overall dimensional look, and a traditional tongue and groove locking system for easy installation.

Naked Oak is finished using a wire brushing technique, removing the soft grain to create a surface with natural depth and texture. The uninterrupted topographic like grain of the Oak is accentuated with a Natural stain which simultaneously illuminates the distinct almond, blonde tones to the deep champagne hues of the heartwood.