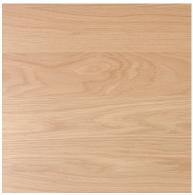

Manufactured in a world class mill, Naked Oak is a masterful combination of genuine French Oak bonded to a strong Hevea core. The engineered profile features kissed edges on all four borders, to create an overall dimensional look, and a traditional tongue and groove locking system for easy installation.

Naked Oak is finished using a wire brushing technique, removing the soft grain to create a surface with natural depth and texture. The uninterrupted topographic like grain of the Oak is accentuated with a Natural stain which simultaneously illuminates the distinct almond, blonde tones to the deep champagne hues of the heartwood.

Naked Oak Natural

Naked Oak Raw