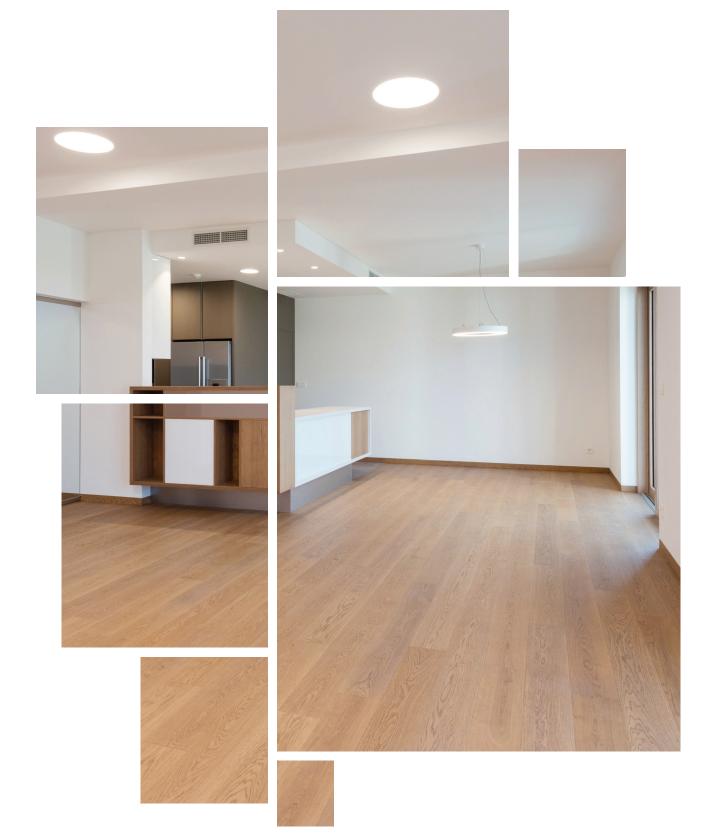

Naked Oak is finished using a wire brushing technique, removing the soft grain to create a surface with natural depth and texture. The uninterrupted topographic like grain of the Oak is accentuated with a Natural stain which simultaneously illuminates the distinct almond, blonde tones to the deep champagne hues of the heartwood.