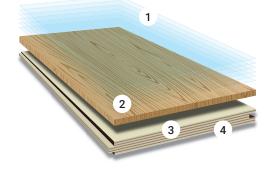

- 1. 6 layer UV lacquer system, free of VOC
- 2. Oak hardwood lamella wear layer 4mm.
- 3. Eco friendly Hevea core.
- 4. Reinforced Veneer backing.

QLD (07) 3442 6300 | VIC & TAS (03) 8794 3300 NSW (02) 4646 1406 | SA & NT (08) 8376 6694 | WA 08 9303 9918 Email: info@hurfordwholesale.com.au | Web: www.hurfords.com.au