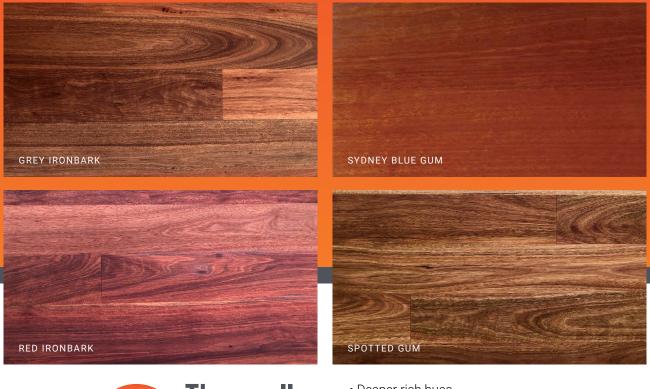

Another advantage of Thermally Enhanced Hardwood is the transformation of the traditional lighter sapwood to a more natural and attractive warm undertone.

• Deeper rich hues.

- More uniform colour.
- Available in a range of sizes.
- Same installation methods.
- Colour locked in through the board.

## **Specifications:**

| Hardwood Flooring:         | Thermally Enhanced Hardwood                                                                                                                                                                                                                                              |                               |                   |                               |                               |
|----------------------------|--------------------------------------------------------------------------------------------------------------------------------------------------------------------------------------------------------------------------------------------------------------------------|-------------------------------|-------------------|-------------------------------|-------------------------------|
| Species:                   | Grey Ironbark, Red Ironbark, Spotted Gum and Sydney Blue Gum                                                                                                                                                                                                             |                               |                   |                               |                               |
| Locking Profile:           | Tongue & Groove                                                                                                                                                                                                                                                          |                               |                   |                               |                               |
| Colour Penetration:        | 100% through the board                                                                                                                                                                                                                                                   |                               |                   |                               |                               |
| Product Coating:           | Unfinished                                                                                                                                                                                                                                                               |                               |                   |                               |                               |
| Install Over:              | Plywood, particleboard and over existing floorboards                                                                                                                                                                                                                     |                               |                   |                               |                               |
| Install Suitability:       | Secret Nail                                                                                                                                                                                                                                                              | Secret Nail                   | Secret Nail       | Secret Nail                   | Top Nail                      |
| Size:                      | 83 X 14mm                                                                                                                                                                                                                                                                | 130 x 14mm                    | 180 x 14mm        | 80 x 19mm                     | 130 x 19mm                    |
| Grade:                     | Select, Standard<br>& Feature                                                                                                                                                                                                                                            | Select, Standard<br>& Feature | Prestige & Rustic | Select, Standard<br>& Feature | Select, Standard<br>& Feature |
| Profile:                   | Plain End                                                                                                                                                                                                                                                                | End Matched                   | End Matched       | End Matched                   | End Matched                   |
| Coating<br>Recommendation: | To maintain the deep rich colour of Hurford's Thermally Enhanced Hardwood, Hurford's DOES<br>NOT RECOMMEND the application of WATER BASED FINISHES. Water based finishes can<br>significantly lighten that appearance of Hurford's Thermally Enhanced Hardwood overtime. |                               |                   |                               |                               |