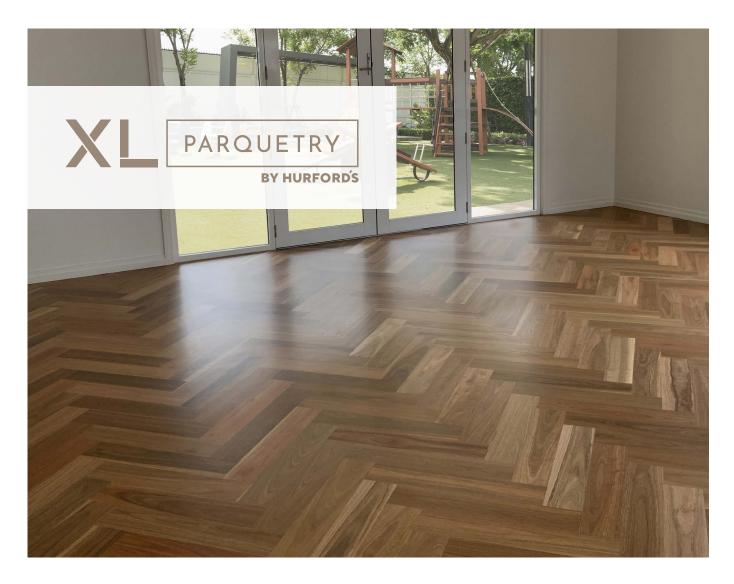

## A contemporary take on a historic style...

For a standout and visually appealing designed floor, Hurford's XL Parquetry will give your home or commercial space a unique feature with the charm of historic style.

Single blocks are manufactured so they can be installed into endless parquetry patterns, popular patterns suggested are Herringbone, Brick Pattern and Square on Square. A selection of Australian native species are available for you to choose.