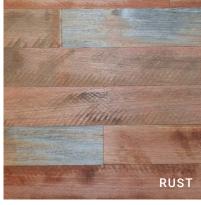

## **Product Specification**

| Species   | SAND – Mixture of Blonde Australian Hardwoods<br>RUST – Mixture of Red Australian Hardwoods                                                                                                             |
|-----------|---------------------------------------------------------------------------------------------------------------------------------------------------------------------------------------------------------|
| Seasoning | Kiln Dried                                                                                                                                                                                              |
| Size      | 83mm x 12mm                                                                                                                                                                                             |
| Profile   | T&G, Square Edge, Plain End                                                                                                                                                                             |
| Face      | Aged miss – partially dressed aged appearance                                                                                                                                                           |
| Grade     | Conservation - Making the most out of the precious resource, Conservation grade focuses on the highest amount of natural and man-made features. This unique product gives a true industrial appearance. |
| Length    | Random - 450mm to 3000mm                                                                                                                                                                                |