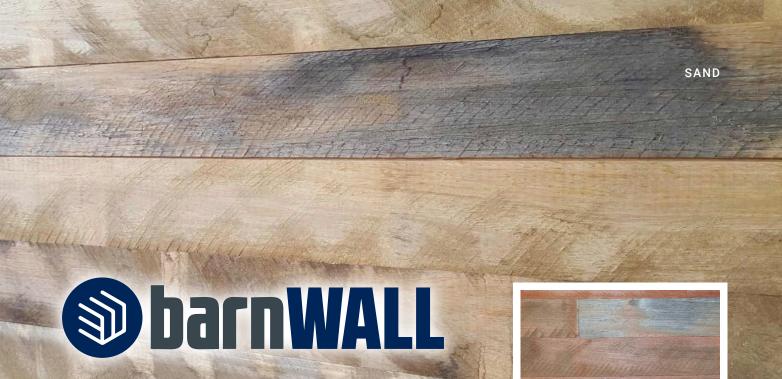

## **Description**

barnWALL is a natural timber wall lining that has been repurposed from ageing, disused hardwood, that was once destined to be forgotten.

barnWALL has a natural ashen patina, created by years of harsh weathering, which can be seen on each individual piece. This establishes a very unique industrial look that will transform the identity of a space, creating a raw modern atmosphere.

Including only the most individual naturally occurring and man-made features, barnWALL is a high feature product that complements any interior bringing a brutal rustic sawn look and feel.

Although barnWALL has a authentic aged appearance it has been dried, machined & manufactured to strict modern tolerances.

## **Product Specification**

| Species   | SAND – Mixture of Blonde Australian Hardwoods<br>RUST – Mixture of Red Australian Hardwoods                                                                                                             |
|-----------|---------------------------------------------------------------------------------------------------------------------------------------------------------------------------------------------------------|
| Seasoning | Kiln Dried                                                                                                                                                                                              |
| Size      | 83mm x 12mm                                                                                                                                                                                             |
| Profile   | T&G, Square Edge, Plain End                                                                                                                                                                             |
| Face      | Aged miss – partially dressed aged appearance                                                                                                                                                           |
| Grade     | Conservation - Making the most out of the precious resource, Conservation grade focuses on the highest amount of natural and man-made features. This unique product gives a true industrial appearance. |
| Length    | Random - 450mm to 3000mm                                                                                                                                                                                |