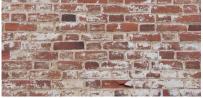

## **Description**

barnWALL is a natural timber wall lining that has been repurposed from ageing, disused hardwood, that was once destined to be forgotten.

barnWALL has a natural ashen patina, created by years of harsh weathering, which can be seen on each individual piece. This establishes a very unique industrial look that will transform the identity of a space, creating a raw modern atmosphere.

Including only the most individual naturally occurring and man-made features, barnWALL is a high feature product that complements any interior bringing a brutal rustic sawn look and feel.

Although barnWALL has a authentic aged appearance it has been dried, machined & manufactured to strict modern tolerances.