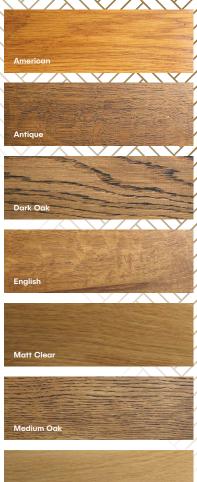

## ADD A CUSTOMISED STAIN AND FINISH.

Hurford Herringbone has been produced leaving an unfinished, uncoated RAW surface. RAW is the ideal selection to achieve a custom design vision, with limitless choices of stains and finishes to reflect one's personal taste or style.

Installing Hurford Herringbone requires a high level of skill and Hurford Flooring recommends only qualified tradespeople with the relevant skill levels undertake the installation.

Hurford Herringbone is sold as an uncoated, unfinished product. Stains listed are for illustrative purposes.