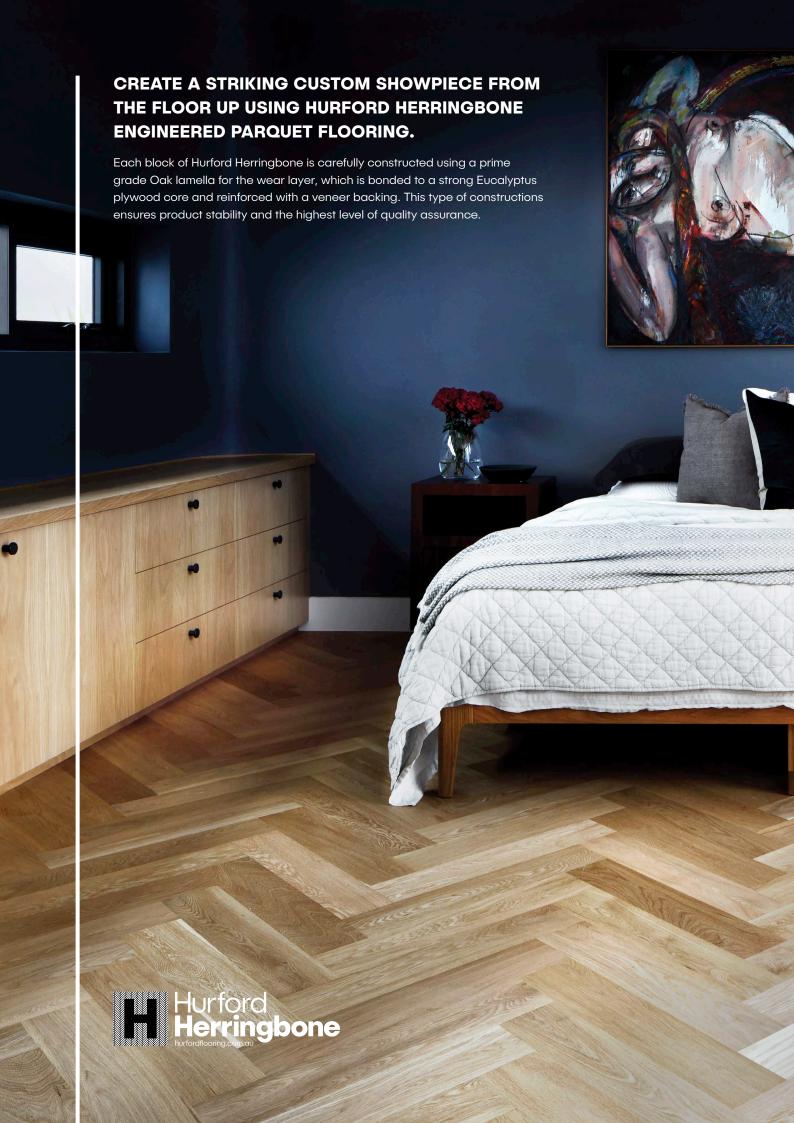

## ADD A CUSTOMISED STAIN AND FINISH.

Hurford Herringbone has been produced leaving an unfinished, uncoated RAW surface. RAW is the ideal selection to achieve a custom design vision, with limitless choices of stains and finishes to reflect one's personal taste or style.