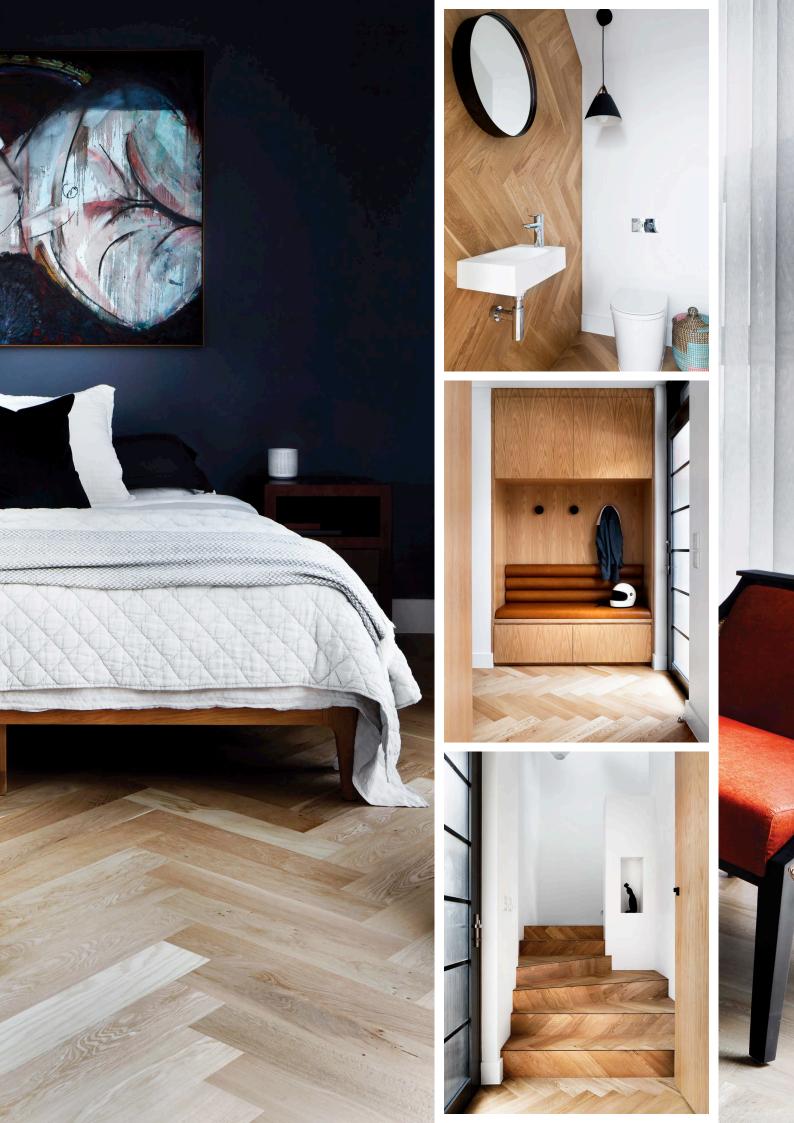

## ADD A CUSTOMISED STAIN AND FINISH.

Hurford Herringbone has been produced leaving an unfinished, uncoated RAW surface. RAW is the ideal selection to achieve a custom design vision, with limitless choices of stains and finishes to reflect one's personal taste or style.