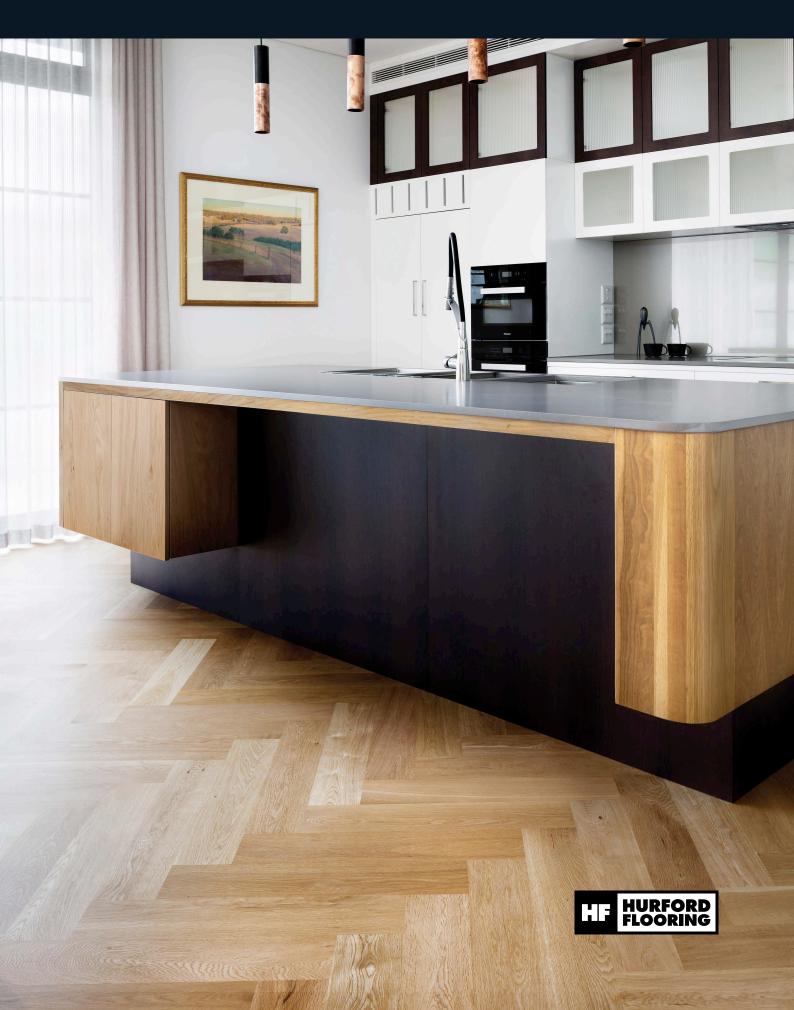

## ADD A CUSTOMISED STAIN AND FINISH.

Hurford Herringbone has been produced leaving an unfinished, uncoated RAW surface. RAW is the ideal selection to achieve a custom design vision, with limitless choices of stains and finishes to reflect one's personal taste or style.