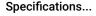

## BS 1088 Marine Plywood

Marine Plywood, manufactured in accordance to the international standard BS 1088, is an excellent choice where a flat and stable panel is required. Utilising high quality hardwood veneers, this plywood is produced from very thin veneers that contain negligible splits or knots resulting in a quality panel. Applications vary from traditional boat building applications to projects that require durable and high face grade panels.

Name: Marine Plywood - BS 1088

Glue Bond: Type 'A' Bond Phenol Formaldehyde

Standard: British Standard 1088

Formaldehyde Emissions: E0

**Thickness:** 4, 6, 9, 12, 15, 18 & 25mm

**Sheet Size:** 2440 x 1220

Face Grades: AA - Sanded both sides