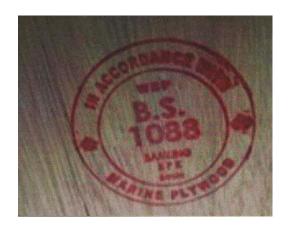

## BS 1088 Marine Plywood

Marine Plywood, manufactured in accordance to the international standard BS 1088, is an excellent choice where a flat and stable panel is required. Utilising high quality hardwood veneers, this plywood is produced from very thin veneers that contain negligible splits or knots resulting in a quality panel. Applications vary from traditional boat building applications to projects that require durable and high face grade panels.

Name: Marine Plywood - BS 1088

Glue Bond: Type 'A' Bond Phenol Formaldehyde

Standard: British Standard 1088

Formaldehyde Emissions: E0

**Thickness:** 4, 6, 9, 12, 15, 18 & 25mm

**Sheet Size:** 2440 x 1220

Face Grades: AA - Sanded both sides