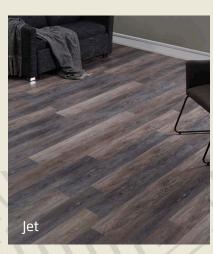

# Matural Impressionist Specification

| Description  | Replica Timber Plank                                              |
|--------------|-------------------------------------------------------------------|
| Colour Tones | Amber, Cinnabar, Desert Rose, Jasper, Jet, Mica, Obeidian, Zircon |
| Width        | 150mm                                                             |
| Thickness    | 5.0mm                                                             |
| Length       | 1220mm                                                            |
| Wear layer   | 0.5mm, suitable for commercial and residential use                |
| Finish       | Matt                                                              |
| Surface      | Natural Timber Texture                                            |
| Connection   | Välinge patented licensed click system                            |
| VOC test     | European category A+, including 0 Formaldehyde emission           |