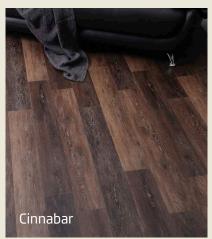

# Matural Impressionist Specification

| Description  | Replica Timber Plank                                              |
|--------------|-------------------------------------------------------------------|
| Colour Tones | Amber, Cinnabar, Desert Rose, Jasper, Jet, Mica, Obeidian, Zircon |
| Width        | 150mm                                                             |
| Thickness    | 5.0mm                                                             |
| Length       | 1220mm                                                            |
| Wear layer   | 0.5mm, suitable for commercial and residential use                |
| Finish       | Matt                                                              |
| Surface      | Natural Timber Texture                                            |
| Connection   | Välinge patented licensed click system                            |
| VOC test     | European category A+, including 0 Formaldehyde emission           |