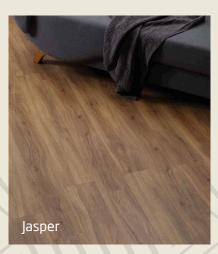

# Matural Impressionist Specification

| Description  | Replica Timber Plank                                              |
|--------------|-------------------------------------------------------------------|
| Colour Tones | Amber, Cinnabar, Desert Rose, Jasper, Jet, Mica, Obeidian, Zircon |
| Width        | 150mm                                                             |
| Thickness    | 5.0mm                                                             |
| Length       | 1220mm                                                            |
| Wear layer   | 0.5mm, suitable for commercial and residential use                |
| Finish       | Matt                                                              |
| Surface      | Natural Timber Texture                                            |
| Connection   | Välinge patented licensed click system                            |
| VOC test     | European category A+, including 0 Formaldehyde emission           |