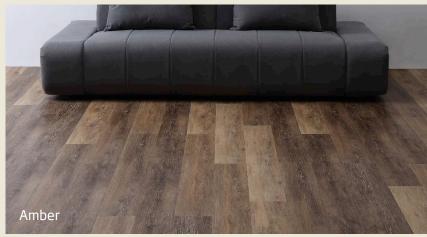

# Matural Impressionist Specification

| Description  | Replica Timber Plank                                              |
|--------------|-------------------------------------------------------------------|
| Colour Tones | Amber, Cinnabar, Desert Rose, Jasper, Jet, Mica, Obeidian, Zircon |
| Width        | 150mm                                                             |
| Thickness    | 5.0mm                                                             |
| Length       | 1220mm                                                            |
| Wear layer   | 0.5mm, suitable for commercial and residential use                |
| Finish       | Matt                                                              |
| Surface      | Natural Timber Texture                                            |
| Connection   | Välinge patented licensed click system                            |
| VOC test     | European category A+, including 0 Formaldehyde emission           |