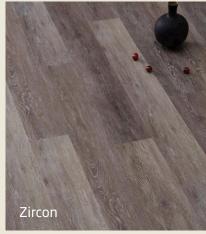

# Matural Impressionist Specification

| Description  | Replica Timber Plank                                              |
|--------------|-------------------------------------------------------------------|
| Colour Tones | Amber, Cinnabar, Desert Rose, Jasper, Jet, Mica, Obeidian, Zircon |
| Width        | 150mm                                                             |
| Thickness    | 5.0mm                                                             |
| Length       | 1220mm                                                            |
| Wear layer   | 0.5mm, suitable for commercial and residential use                |
| Finish       | Matt                                                              |
| Surface      | Natural Timber Texture                                            |
| Connection   | Välinge patented licensed click system                            |
| VOC test     | European category A+, including 0 Formaldehyde emission           |