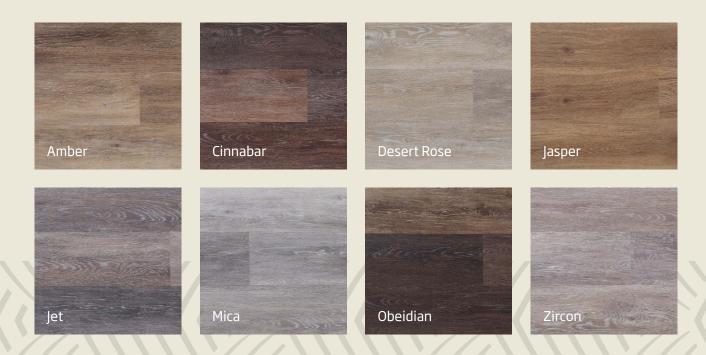

Matural **Impressionist** uses photo-realism images to produce a high definition reproduction of classic hardwoods, which is available in 8 modern colour tones.

Matural **Impressionist** incorporates the Välinge patented licensed click system for a quick and easy glueless installation.

# Matural Impressionist Specification

| Description  | Replica Timber Plank                                              |
|--------------|-------------------------------------------------------------------|
| Colour Tones | Amber, Cinnabar, Desert Rose, Jasper, Jet, Mica, Obeidian, Zircon |
| Width        | 150mm                                                             |
| Thickness    | 5.0mm                                                             |
| Length       | 1220mm                                                            |
| Wear layer   | 0.5mm, suitable for commercial and residential use                |
| Finish       | Matt                                                              |
| Surface      | Natural Timber Texture                                            |
| Connection   | Välinge patented licensed click system                            |
| VOC test     | European category A+, including 0 Formaldehyde emission           |