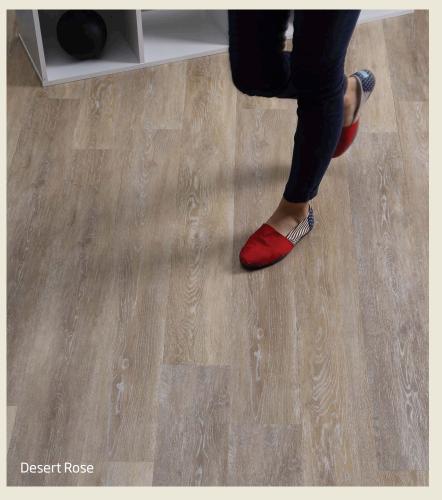

Matural **Impressionist** uses photo-realism images to produce a high definition reproduction of classic hardwoods, which is available in 8 modern colour tones.

Matural **Impressionist** incorporates the Välinge patented licensed click system for a quick and easy glueless installation.

# Matural Impressionist Specification

| Description  | Replica Timber Plank                                              |
|--------------|-------------------------------------------------------------------|
| Colour Tones | Amber, Cinnabar, Desert Rose, Jasper, Jet, Mica, Obeidian, Zircon |
| Width        | 150mm                                                             |
| Thickness    | 5.0mm                                                             |
| Length       | 1220mm                                                            |
| Wear layer   | 0.5mm, suitable for commercial and residential use                |
| Finish       | Matt                                                              |
| Surface      | Natural Timber Texture                                            |
| Connection   | Välinge patented licensed click system                            |
| VOC test     | European category A+, including 0 Formaldehyde emission           |