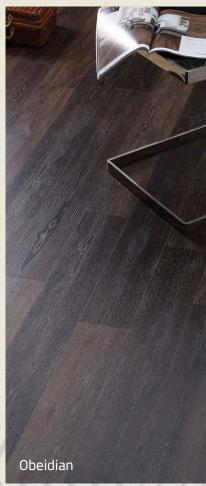

# Matural Impressionist Specification

| Description  | Replica Timber Plank                                              |
|--------------|-------------------------------------------------------------------|
| Colour Tones | Amber, Cinnabar, Desert Rose, Jasper, Jet, Mica, Obeidian, Zircon |
| Width        | 150mm                                                             |
| Thickness    | 5.0mm                                                             |
| Length       | 1220mm                                                            |
| Wear layer   | 0.5mm, suitable for commercial and residential use                |
| Finish       | Matt                                                              |
| Surface      | Natural Timber Texture                                            |
| Connection   | Välinge patented licensed click system                            |
| VOC test     | European category A+, including 0 Formaldehyde emission           |